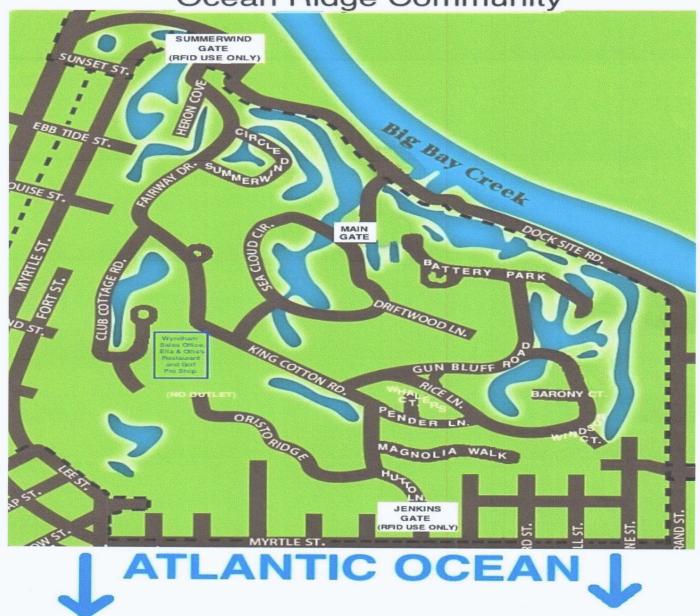

#### Ocean Ridge Community

Note: Summerwind and Jenkins gates are RFID controlled and for residential property owners use only.

SECURITY

# ALLIED UNIVERSAL Larry Shelling, Division Mgr. Charleston Marvin Ferguson, Ocean Ridge Supervisor Phone: 843-631-5131 2019 WAS A GOOD YEAR

### > PLEASE CALL SECURITY FOR ALL VISITORS / DELIVERIES

|                                | Actual 2018 | Actual 2019 |
|--------------------------------|-------------|-------------|
| Assets                         |             |             |
| Operating Cash                 | 134,236     | 129,650     |
| Reserve Funds                  | 936,681     | 908,286     |
| Net Receivables/Fixed Assets   | 35,314      | 62,675      |
| Total Assets                   | 1,106,231   | 1,100,611   |
| Liabilities and Reserves       |             |             |
| Liabilities                    | 41,365      | 24,505      |
| Reserves/Equity                | 1,064,866   | 1,076,106   |
| Total Liabilities and Reserves | 1,106,231   | 1,100,611   |