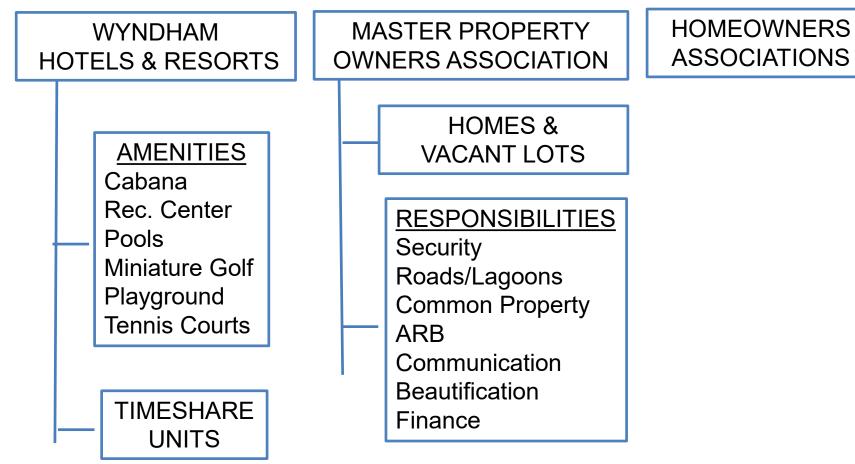

# **MPOA RESPONSIBILITIES**

# > MAINTAIN COMMON AREAS

# SECURITY OF OCEAN RIDGE

# BUDGET CONTROL

## > BEAUTIFICATION

### > ARCHITECTURAL REVIEW BOARD

### **Ocean Ridge Community**

 As a property owner in Ocean Ridge, all Wyndham units pay a regime fee to the MPOA, but Wyndham is in control of all amenities. The Plantation Golf Course and Ella & Ollie's Restaurant are privately owned and operated. All properties in Ocean Ridge, regardless of ownership, must comply with the MPOA covenants and Architectural Review Board ARB regulations.