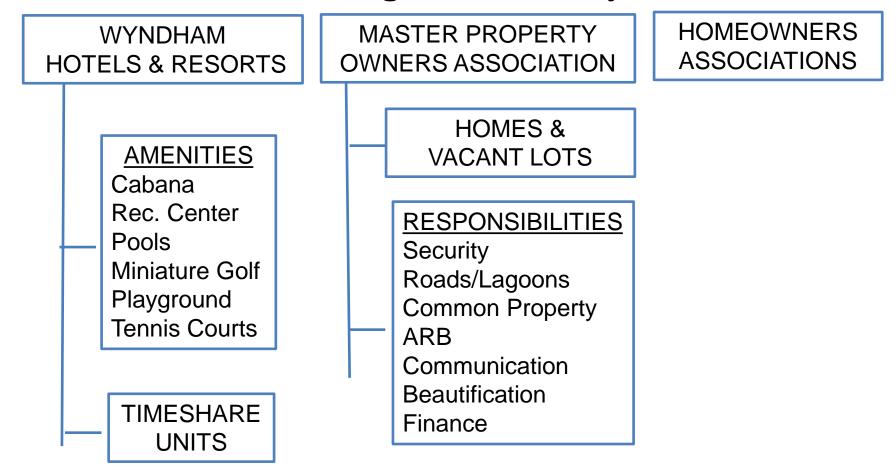

# MPOA RESPONSIBILITIES

- > MAINTAIN COMMON AREAS
- > SECURITY OF OCEAN RIDGE

> BUDGET CONTROL

> BEAUTIFICATION

> ARCHITECTURAL REVIEW BOARD

#### **Ocean Ridge Community**

 As a property owner in Ocean Ridge, all Wyndham units pay a regime fee to the MPOA, but Wyndham is in control of all amenities. The Plantation Golf Course and Ella & Ollie's Restaurant are privately owned and operated. All properties in Ocean Ridge, regardless of ownership, must comply with the MPOA covenants and Architectural Review Board ARB regulations.