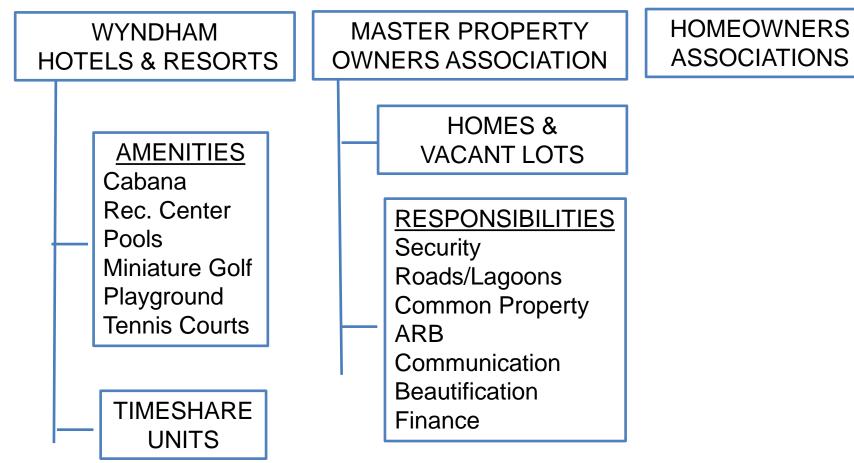

# **MPOA RESPONSIBILITIES**

## > MAINTAIN COMMON AREAS

## SECURITY OF OCEAN RIDGE

## BUDGET CONTROL

## > BEAUTIFICATION

## > ARCHITECTURAL REVIEW BOARD

#### **Ocean Ridge Community**

 As a property owner in Ocean Ridge, all Wyndham units pay a regime fee to the MPOA, but Wyndham is in control of all amenities. The Plantation Golf Course and Ella & Ollie's Restaurant are privately owned and operated. All properties in Ocean Ridge, regardless of ownership, must comply with the MPOA covenants and Architectural Review Board ARB regulations.